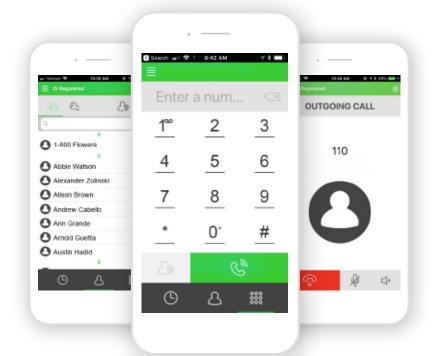

#### WHAT IS **FREQUENCY CONNECT?**

Frequency Connect is a softphone client that utilizes Mac, PC, Android and iOS operating systems to receive your office extension anywhere in the world. Frequency Connect applications offer enhanced call features that desk phones provide like extension transfers, hold, bridge and much more. Companies can offer remote employees the same telephony experience as if they were in physical offices, ensuring all call data is tied back to the on-site or hosted PBX for added security.

#### Q: AM I ABLE TO MAKE EXTERNAL CALLS?

A: Yes, just like your Frequency PBX powered desk phone you can dial external calls from your Frequency Connect client.

PERCIPIA 4256 N RAVENSWOOD AVE., SUITE 203 CHICAGO, IL 60613