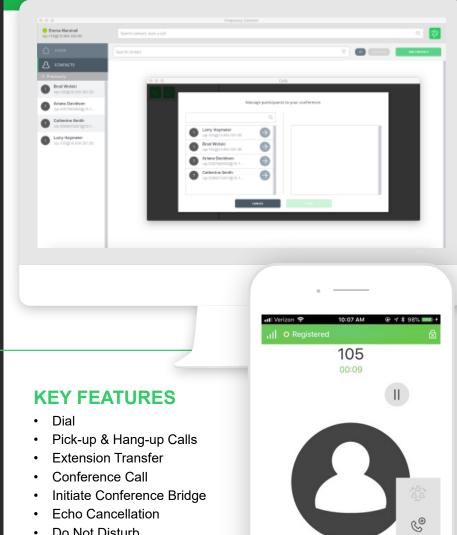

#### WHAT IS **FREQUENCY CONNECT?**

Frequency Connect is a softphone client that utilizes Mac, PC, Android and iOS operating systems to receive your office extension anywhere in the world. Frequency Connect applications offer enhanced call features that desk phones provide like extension transfers, hold, bridge and much more. Companies can offer remote employees the same telephony experience as if they were in physical offices, ensuring all call data is tied back to the on-site or hosted PBX for added security.

- Do Not Disturb
- Mute ٠
- Pause
- Send to Voice Mail •
- Listen to Voice Mails
- Call History

PERCIPIA 4256 N RAVENSWOOD AVE., SUITE 203 CHICAGO, IL 60613

**ADD-ON FOR** 

**FREQUENCY PBX** 

Frequency Connect is an add-on to